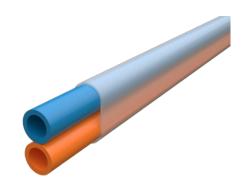

## Microduct 2way Bundle 12-8mm

12/8mm bundles of microducts are designed for long term protection of fiber optical cables and are especially suitable for installation of micro cables. Direct Bury type of microducts are thick wall products that attain their mechanical robustness and functional performance through their intrinsic thick walls and need no further protection in underground installations. The microduct are made of highdensity virgin polyethylene (HDPE). Every microduct has a permanent, co-extruded silicone compound inner liner giving a coefficient of friction of less than 0,1.

| Product number | Product name                                  | Sheath Colour (Bundle) | Tube Colour Sequence |
|----------------|-----------------------------------------------|------------------------|----------------------|
| 88008212       | 2way 12/8mm HDPE transparent Smooth, 1000m/dr | White                  | EIA/TIA-598A         |